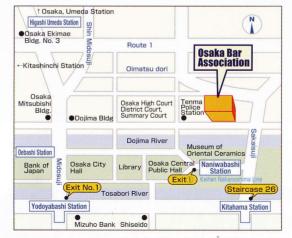

### **Osaka Bar Association** The Legal Consultation Center

1-12-5 Osaka Bar Association Building 1F, Nishitenma, Kitaku, Osaka-city, 530-0047

#### TEL. 06-6364-1248 (Reservations required)

Consultation schedule: every Friday of every month (excluding holidays), 13:00-16:00 (Reservations required)

- •5 minutes walk from Exit 1 of Naniwabashi Station on the Keihan Nakanoshima Line
- 10 minutes walk from Exit 1 of Yodoyabashi Station on the Subway and Keihan Main Line
- 7 minutes walk from Exit 26 of Kitahama Station on the Subway and Keihan Main Line

#### **Osaka Bar Association**, The Legal Consultation Center

1-12-5 Nishitenma, Kitaku, Osaka-city, 530-0047