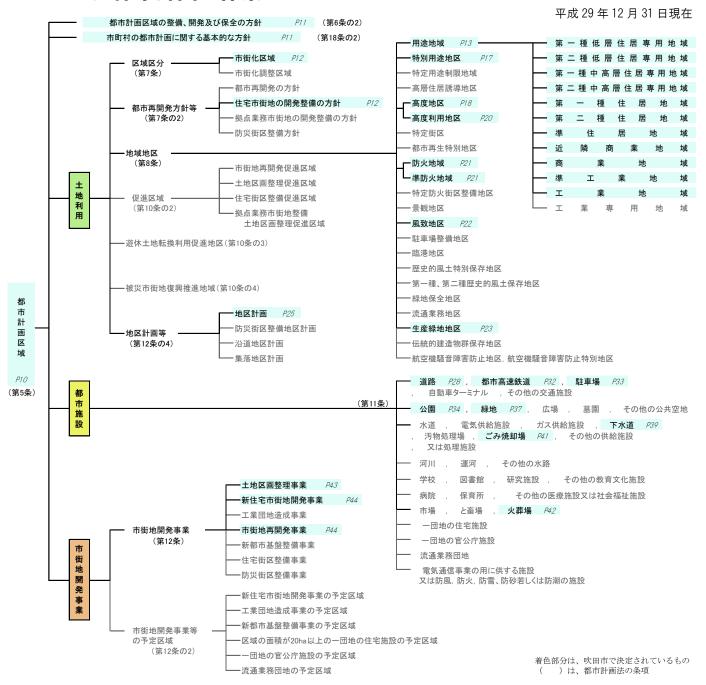

### 1. 都市計画の体系

## 3. 都市計画区域

都市計画区域とは、一体の都市として総合的に整備し、開発し、及び保全する必要がある 区域(法第5条第1項)のことをいい、市町村の行政区域にとらわれず、土地利用の状況及 び見通し、地形等の自然的条件、通勤、通学等の日常生活圏、主要な交通施設の設置の状況、 社会的、経済的な区域の一体性等から総合的に判断し、現在及び将来の都市活動に必要な土 地や施設が相当程度その中で充足できる範囲を指定しています。

## 4. 都市計画区域の整備、開発及び保全の方針(都は間図域マスタープラン)

都市計画区域の整備、開発及び保全の方針、いわゆる都市計画区域マスタープランは、一体の都市として整備、開発及び保全すべき区域として定められる都市計画区域全域を対象として、都道府県が一市町村を超える広域的見地から、市街化区域と市街化調整区域の区域区分をはじめとした都市計画の基本的な方針を定めるものです(法第6条の2)。

都市計画区域マスタープランは、当該都市の発展の動向、当該都市計画区域における人口、 産業の現状及び将来の見通し等を勘案して、長期的視点に立った都市の将来像を明確にす るとともにその実現に向けての大きな道筋を明らかにする、当該都市計画区域における都 市計画の基本的な方向性を示すものとして定められるものです。

## 5. 市町村の都市計画に関する基本的な方針(都市計画マスタープラン)

都市計画マスタープランは、本市総合計画並びに北部大阪都市計画区域マスタープラン に即して本市が定める都市計画に関する基本的な方針のことをいいます(法 18 条の 2)。

都市計画マスタープランは、住民に最も近い立場にある市町村が、その創意工夫のもとに住民の意見を反映し、まちづくりの具体性のある将来ビジョンを確立し、地区別のあるべき市街地像を示すとともに、地域別の整備課題に応じた整備方針、地域の都市生活、経済活動等を支える諸施設の計画等をきめ細かくかつ総合的に定め、市町村自らが定める都市計画の方針として定めるものです。