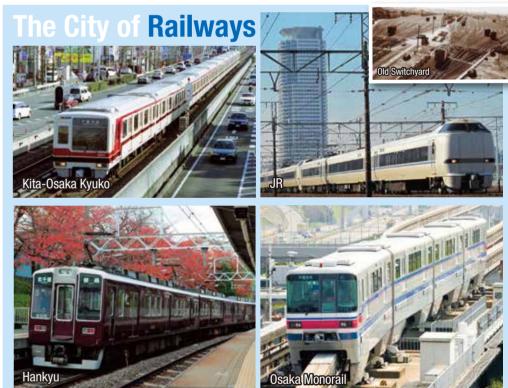

Suita City has long been a strategic transportation point on both land and water. With the market of Osaka close nearby, Suita Station was established in 1876, and the city grew alongside its railways. The Suita Switchyard in particular, put into operation in 1923, was said to be the greatest in all of Asia. With 150 km of tracks in total and a capacity for handling 6,000 cars daily, it remained the best switchyard in all of Japan until it was put out of commission in 1984. Today, JR, Hankyu, Osaka Monorail, Kita-Osaka Kyuko, and Osaka Metro lines run through Suita City, and the city is home to 16 stations, train yards, and depots, making it a true city of railways.