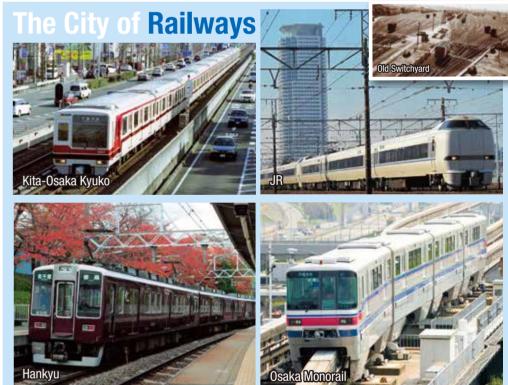

Suita City has long been a strategic transportation point on both land and water. With the market of Osaka close nearby, Suita Station was established in 1876, and the city grew alongside its railways. The Suita Switchyard in particular, put into operation in 1923, was said to be the greatest in all of Asia. With 150 km of tracks in total and a capacity for handling 6,000 cars daily, it remained the best switchyard in all of Japan until it was put out of commission in 1984. Today, JR, Hankyu, Osaka Monorail, Kita-Osaka Kyuko, and Osaka Metro lines run through Suita City, and the city is home to 16 stations, train yards, and depots, making it a true city of railways.