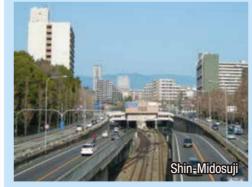

## The City of Transportation

In preparation for the Japan Expo, new traffic infrastructure was constructed. The Shin-Midosuji road connected the city to the center of Osaka, and Suita Junction connected the Meishin, Chugoku, and Kinki expressways. Osaka International Airport and the shinkansen station at Shin-Osaka are also close nearby, offering the city excellent transportation links to far away areas and easy access to Kyoto, Osaka, and Kobe.