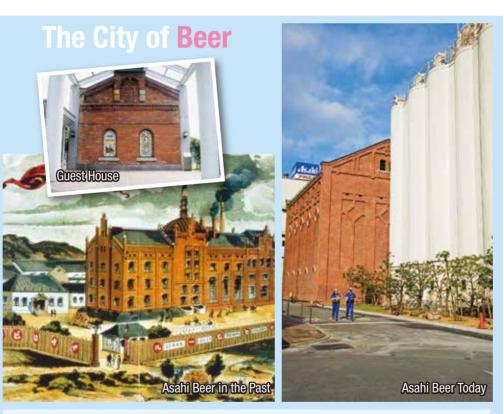

In 1889, plans for Asahi Beer's first brewery were decided upon, and two years later construction was complete in the then village of Suita. With high quality groundwater, easy transport along the railways and rivers, and close proximity to the market Osaka provided, Suita offered an ideal location. Even today, around 130 years later, Asahi Beer is still one of the biggest companies in Suita and helps support the livelihood of the people who live here. The scenery around the site, the trees lined up in rows, the brick factory, and the steel aging tanks are a major part of the scenery of the city today. The slight beer aroma in the air is another one of Suita's unique qualities. Reservations can be made to tour the brewery and get a taste of freshly made draft beer.