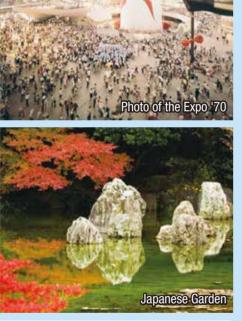

The City of Expo '70

The Japan World Expo held here in 1970 was an incredible success, drawing in 64 million people from all around the world. Expo '70 Commemorative Park was made to honor both this success and the expo's theme of "Progress and Harmony for Mankind," and was built on the location of the expo pavilions as a cultural park covered with lush, natural scenery. Some facilities from the expo remain today, including the Tower of the Sun, the Japanese Garden, Geihinkan (guest house), and the Japan Folk Crafts Museum, Osaka. Additionally, with the establishment of the National Museum of Ethnology, the Steel Pavilion was reborn as the EXPO '70 Pavilion. The Natural and Cultural Gardens offer a chance to get closer to nature, enjoying the plants that grow there throughout the seasons, and draw in large crowds during weekends and holidays. The surrounding area is also home to a number of sports facilities, including the Suita City Football Stadium.