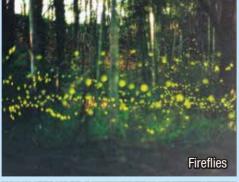

### The City with Lush Nature

Places like Senri New Town and the bamboo grove offer green, natural scenery year-round. In spring, cherry blossoms bloom in areas throughout the city, and the beautiful sight of the rhododendrons at Shikinzan Park is enough to steal your breath away. In early summer, fireflies dance through the night air around Takamachi Pond, and in fall the foliage at Sanshikisaido and other locations paint the city with color.