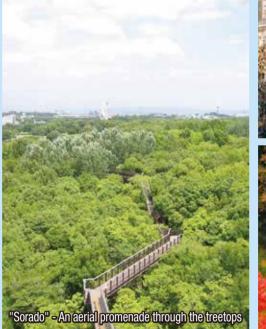

The City of Expo '70

The Japan World Expo held here in 1970 was an incredible success, drawing in 64 million people from all around the world. Expo '70 Commemorative Park was made to honor both this success and the expo's theme of "Progress and Harmony for Mankind," and was built on the location of the expo pavilions as a cultural park covered with lush, natural scenery. Some facilities from the expo remain today, including the Tower of the Sun, the Japanese Garden, Geihinkan (guest house), and the Japan Folk Crafts Museum, Osaka. Additionally, with the establishment of the National Museum of Ethnology, the Steel Pavilion was reborn as the EXPO '70 Pavilion. The Natural and Cultural Gardens offer a chance to get closer to nature, enjoying the plants that grow there throughout the seasons, and draw in large crowds during weekends and holidays. The surrounding area is also home to a number of sports facilities, including the Suita City Football Stadium.