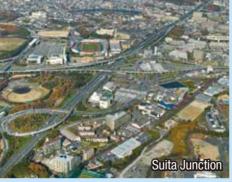

## The City of Transportation

In preparation for the Japan Expo, new traffic infrastructure was constructed. The Shin-Midosuji road connected the city to the center of Osaka, and Suita Junction connected the Meishin, Chugoku, and Kinki expressways. Osaka International Airport and the shinkansen station at Shin-Osaka are also close nearby, offering the city excellent transportation links to far away areas and easy access to Kyoto, Osaka, and Kobe.